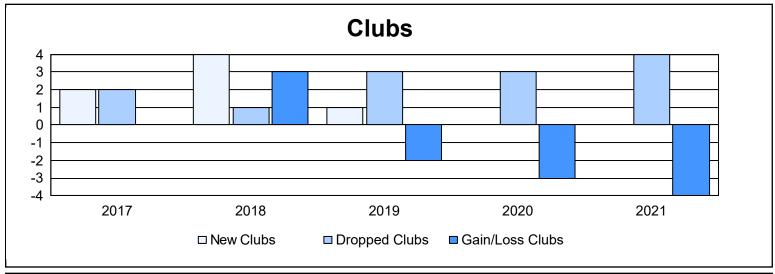

District 26 M5 As of June 2021 Cumulative

| Year      | New<br>Clubs | Dropped<br>Clubs | Gain/<br>Loss<br>Clubs | New<br>Members | Charter<br>Members | Reinstate<br>Members | Transfer<br>Members | Total<br>Member<br>Added | Total<br>Members<br>Dropped | Gain/<br>Loss<br>Members |
|-----------|--------------|------------------|------------------------|----------------|--------------------|----------------------|---------------------|--------------------------|-----------------------------|--------------------------|
| 2016-2017 | 2            | 2                | 0                      | 126            | 69                 | 5                    | 6                   | 206                      | 135                         | 71                       |
| 2017-2018 | 4            | 1                | 3                      | 104            | 109                | 7                    | 7                   | 227                      | 182                         | 45                       |
| 2018-2019 | 1            | 3                | -2                     | 71             | 28                 | 7                    | 11                  | 117                      | 243                         | -126                     |
| 2019-2020 | 0            | 3                | -3                     | 53             | 0                  | 3                    | 2                   | 58                       | 162                         | -104                     |
| 2020-2021 | 0            | 4                | -4                     | 54             | 5                  | 5                    | 7                   | 71                       | 185                         | -114                     |
| Average   | 1            | 3                | -1                     | 82             | 42                 | 5                    | 7                   | 136                      | 181                         | -46                      |